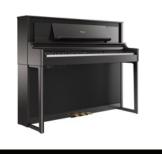

BUY A LX706(CH/DR/PE), get \$400 back.

## Print and complete this rebate form and submit to Roland Corporation U.S. along with:

1. A copy of the dated, itemized store sales receipt. 2. UPC code (entire sticker from box).

3. The Product Registration Card (or register online www.RolandUS.com/backstage).

| NAME          |    |  |    |    |    |    |  |  |  |  |  |  |    |  |    |   |   |  |  |   |    |    |  |  |
|---------------|----|--|----|----|----|----|--|--|--|--|--|--|----|--|----|---|---|--|--|---|----|----|--|--|
| ADDRES        | ss |  |    |    |    |    |  |  |  |  |  |  |    |  |    |   |   |  |  |   |    |    |  |  |
| CITY          |    |  |    |    |    |    |  |  |  |  |  |  |    |  |    |   |   |  |  |   |    |    |  |  |
| STATE         |    |  | ZI | РC | OD | ΡE |